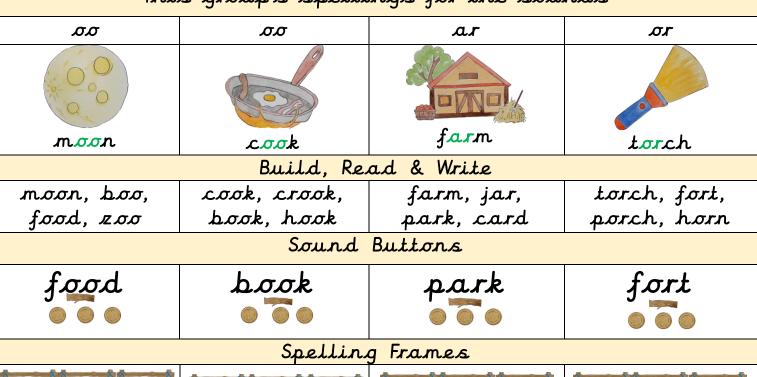

Parent Newsletter

|                                                            | The Basics                    | . 3 Group 4          |              |                           |  |
|------------------------------------------------------------|-------------------------------|----------------------|--------------|---------------------------|--|
| Previous spellir                                           | revious spellings Tess' Trick |                      | Nan's        | Nonsense Words            |  |
| satpim n<br>gock cked<br>hbflllffd<br>jvwx yz zz           | has his a                     | ou he she<br>they my | laib<br>yeep |                           |  |
| Thi.                                                       | s group's spelli              | ngs for the          | soun         | ds                        |  |
| ai                                                         | <u>e</u> e                    | igh                  |              | σα                        |  |
| rain                                                       | sheep                         | fight                |              | goat                      |  |
|                                                            | Build, Re                     | ad & Write           |              |                           |  |
| rain, nail,                                                | sheep, bee,                   | fight, light,        |              | boat, coat,               |  |
| sail, mail,<br>jail, hail                                  | queen, feet                   | right, sign, sight,  |              | goat, soap,<br>road, toad |  |
| <i>J</i> ,                                                 | Sound                         | Buttons              | I            |                           |  |
| nail                                                       | bee                           | night                |              | boat                      |  |
| Spelling Frames                                            |                               |                      |              |                           |  |
| j '' ai '' l ' f '' ee '' t ' l '' igh '' t ' c '' σα '' t |                               |                      |              | c '' oa '' t              |  |
| Next group spellings for the sounds                        |                               |                      |              |                           |  |
| moon                                                       | foot                          | park                 |              | torch                     |  |

foot

Parent Newsletter
The Basics 3 Group 5

satpimnd gockckeur hbflllffss jvwxyzzzqu chshthngaiee ighoa

Previous spellings

Tess' Tricky Words
I is the to no go

has his as of into

her was you he she we me be they my by are all some come