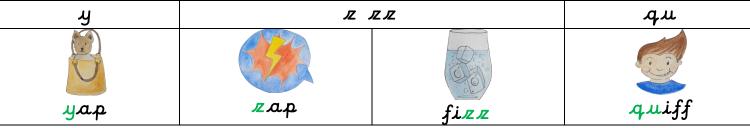

### This group's spellings for the sounds

Choose to use

If I hear the sound at the start, I choose to use one z. If I hear it at the end, I choose to use the double my friend.

| ine end, I choose to use the doubte my fiteha. |           |           |                |  |  |
|------------------------------------------------|-----------|-----------|----------------|--|--|
| Build, Read & Write                            |           |           |                |  |  |
| yap, yell,                                     | zap, zip, | , zig-zag | quick, quack,  |  |  |
| yes,                                           | buzz, fi  | rr, jarr  | liquid, quiff, |  |  |
| уит -уит                                       |           |           | quill, quiz    |  |  |
|                                                | Sound     | Buttons   |                |  |  |
| уар                                            | zap       | buzz      | quiff          |  |  |
|                                                |           |           | 606            |  |  |
| Spelling Frames                                |           |           |                |  |  |
| y 'e 'll 'z 'i 'p 'j 'a 'zz'  au'i i 'z        |           |           |                |  |  |
| Next argue shallings far the saunds            |           |           |                |  |  |