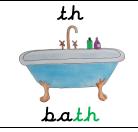

#### Next group spellings for the sounds

Phonic Friends
Parent Newsletter
The Basics 3 Group 3

| The Basics 3 Group 3                              |              |                                                                              |                                         |           |             |
|---------------------------------------------------|--------------|------------------------------------------------------------------------------|-----------------------------------------|-----------|-------------|
| Previous spellings Tess' Tric                     |              | ky Words                                                                     | Nan's Nonsense<br>Words                 |           |             |
| satpimnd<br>gockckeur<br>hbflllffss<br>jvwxyzzzqu |              | I is the to no go has his as of into  her was you he she we me be they my by |                                         | shep dith |             |
| This                                              | gro          | up's spelli                                                                  | .ngs for th                             | e sou     | nds         |
| ch                                                |              | sh                                                                           | th                                      |           | ng          |
|                                                   |              |                                                                              | *************************************** |           |             |
| chess                                             |              | ship                                                                         | bath                                    |           | king        |
|                                                   |              | Build, Res                                                                   | rd & Write                              |           |             |
| chop, chin,                                       | ship, shell, |                                                                              | maths, moth,                            |           | sing, ping, |
| chess, chip.                                      | shed, fish,  |                                                                              | thin, th                                | ick,      | pong, king, |
| chick, rich                                       | dish, shop   |                                                                              |                                         | ath       | ring, gang  |
|                                                   |              | Sound                                                                        | Buttons                                 |           |             |
| chin                                              | shop         |                                                                              | path                                    |           | song        |
|                                                   | <b>500</b>   |                                                                              |                                         |           |             |
| Spelling Frames                                   |              |                                                                              |                                         |           |             |
| ch '' σ '' p                                      | sh " i " p   |                                                                              | m '' o '' th                            |           | r " i " ng  |
| Next group spellings for the sounds               |              |                                                                              |                                         |           |             |
| ai<br>rain                                        | ee<br>bee    |                                                                              | igh<br>fight                            |           | oa<br>goat  |