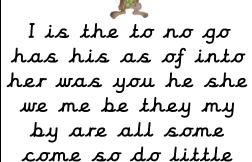

## Phonic Friends Parent Newsletter The Basics 3 Group 1

| Previous spellings      | Tess' Tricky Words                      | Nan's Nonsense Words |
|-------------------------|-----------------------------------------|----------------------|
| satpimnd                | I is the to no go<br>has his as of into | jop wab              |
| gockckeur<br>hbflllffss | her was you                             | ven lix              |