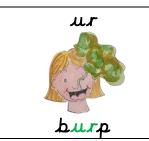

## supersonic

Phonic Friends
Parent Newsletter
The Preside 3 Group 6

|                                                                            |                                          | The Basics 3 Group 6 |                                             |              |                                                        |
|----------------------------------------------------------------------------|------------------------------------------|----------------------|---------------------------------------------|--------------|--------------------------------------------------------|
| Previous spelling                                                          |                                          |                      | y Words                                     | Nan's        | Nonsense Words                                         |
| satpimn<br>gockckeu<br>hbflllffs<br>jvwxyzz<br>quchshthr<br>ai ee igh oa d | d r I is the to r his as a her was you   |                      | of into<br>u he she<br>ley my by<br>me come | bur.<br>poit | t padder<br>hown                                       |
| Th.                                                                        | is gro                                   | rup spellir          | rgs for the                                 | soun         | ada                                                    |
| ur                                                                         |                                          | <b>σ</b> ₩           | σi                                          |              | er                                                     |
| burp                                                                       | town                                     |                      | coin                                        |              | ladder                                                 |
| •                                                                          | 1                                        | Build, Re            | ad & Write                                  |              |                                                        |
| surf, turn,<br>burst, curl,<br>turnip, burp                                | frown, cow,<br>owl, howl,<br>clown, town |                      | foil, join, soil,<br>toilet, coin           |              | ladder,<br>farmer, boxer,<br>hammer,<br>letter, waiter |
|                                                                            |                                          | Sound                | Buttons                                     |              |                                                        |
| curl                                                                       | howl                                     |                      | soil                                        | •            | farmer                                                 |
| Spelling Frames                                                            |                                          |                      |                                             |              |                                                        |
| t "ur" n t "ow" n f "                                                      |                                          |                      | f ' si                                      | 1            | h o x er                                               |
| Next group spellings for the sounds                                        |                                          |                      |                                             |              |                                                        |
|                                                                            |                                          | ar<br>ard            |                                             | air<br>fair  |                                                        |
|                                                                            | ADDITION AL                              |                      |                                             | 1            | J                                                      |