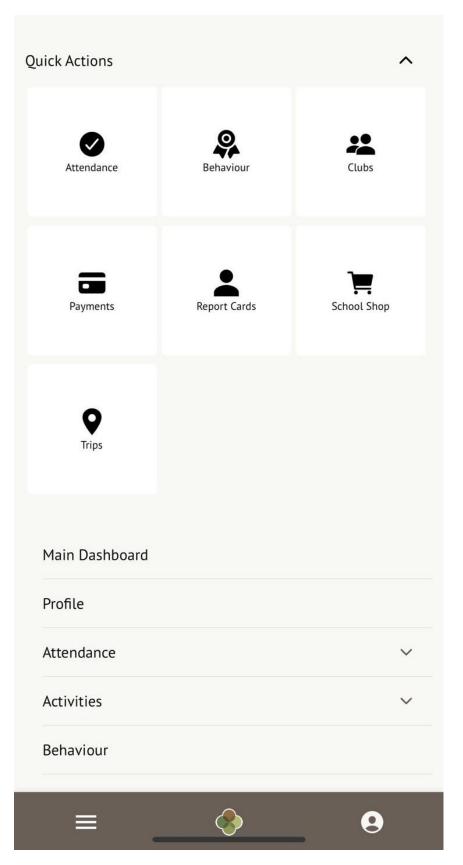

Once the account has been topped up, you will see this on the active payments screen

From the main home screen of Arbor (child profile screen), press the three lines at the bottom of the screen

Select the Clubs icon and select either Breakfast or After School Club.