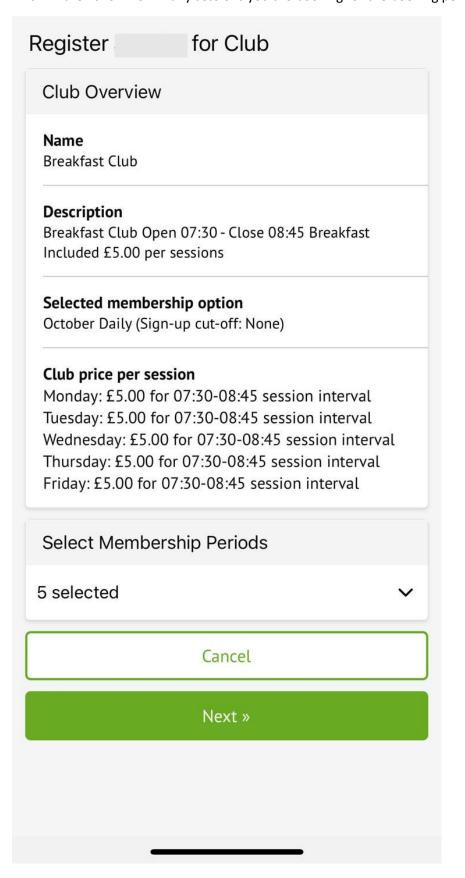

Choose the membership option which will be the relevant month you want to book and click next

| Club Overview                                                                                                                                                                                                                                                            |
|--------------------------------------------------------------------------------------------------------------------------------------------------------------------------------------------------------------------------------------------------------------------------|
| Name<br>Breakfast Club                                                                                                                                                                                                                                                   |
| <b>Description</b> Breakfast Club Open 07:30 - Close 08:45 Breakfast Included £5.00 per sessions                                                                                                                                                                         |
| Club price per session  Monday: £5.00 for 07:30-08:45 session interval Tuesday: £5.00 for 07:30-08:45 session interval Wednesday: £5.00 for 07:30-08:45 session interval Thursday: £5.00 for 07:30-08:45 session interval Friday: £5.00 for 07:30-08:45 session interval |
| Choose Membership                                                                                                                                                                                                                                                        |
| Choose membership option                                                                                                                                                                                                                                                 |
| October Daily                                                                                                                                                                                                                                                            |
| Cancel                                                                                                                                                                                                                                                                   |
| Next »                                                                                                                                                                                                                                                                   |
|                                                                                                                                                                                                                                                                          |
|                                                                                                                                                                                                                                                                          |
|                                                                                                                                                                                                                                                                          |
|                                                                                                                                                                                                                                                                          |

### Description

Breakfast Club Open 07:30 - Close 08:45 Breakfast Included £5.00 per sessions

### Selected membership option

October Daily (Sign-up cut-off: None)

### Club price per session

Monday: £5.00 for 07:30-08:45 session interval Tuesday: £5.00 for 07:30-08:45 session interval Wednesday: £5.00 for 07:30-08:45 session interval Thursday: £5.00 for 07:30-08:45 session interval Friday: £5.00 for 07:30-08:45 session interval