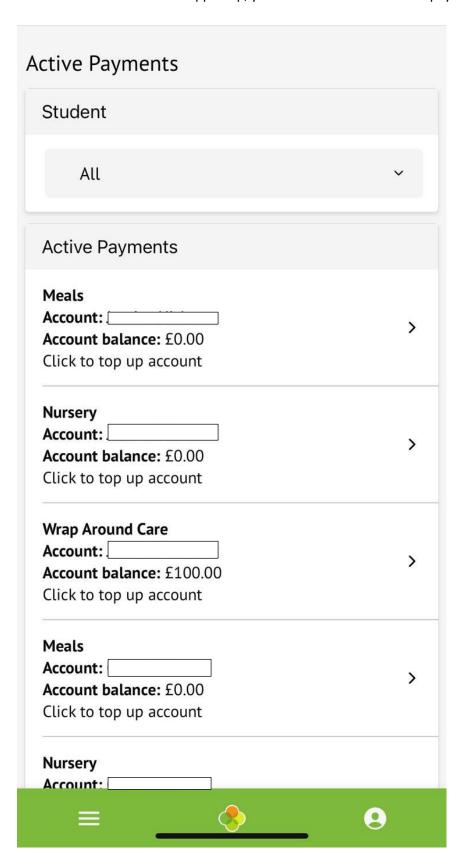

Before you can select places, you will need to top up your account. To do this, click on payments.

This will show the active payments for your child. Siblings will also show on this page.

Enter the amount you wish to top up and you can enter a narrative against the payment if wanted. Breakfast Club fees are £5.00 per session and After School Club fees are £6.00 per session. You must have enough in your account to book all your sessions.

Once the account has been topped up, you will see this on the active payments screen

From the main home screen of Arbor (child profile screen), press the three lines at the bottom of the screen

Select the Clubs icon and select either Breakfast or After School Club.