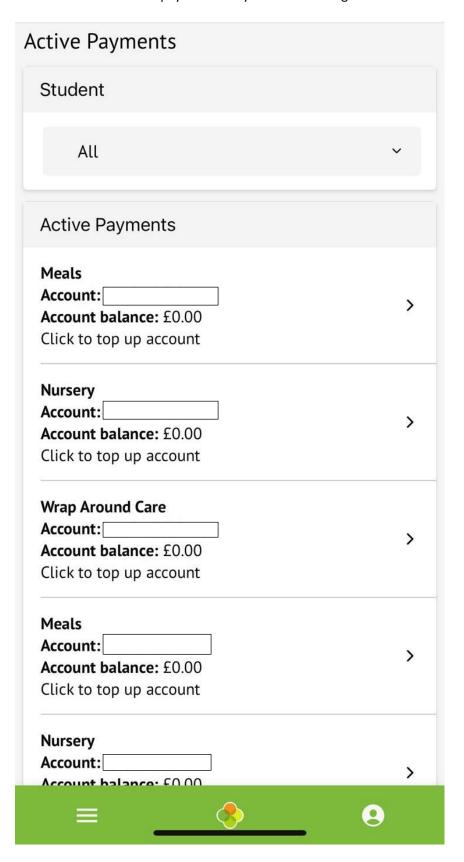

Before you can select places, you will need to top up your account. To do this, click on payments.

This will show the active payments for your child. Siblings will also show on this page.

Enter the amount you wish to top up and you can enter a narrative against the payment if wanted. Breakfast Club fees are £5.00 per session and After School Club fees are £6.00 per session. You must have enough in your account to book all your sessions.

Once the account has been topped up, you will see this on the active payments screen

From the main home screen of Arbor (child profile screen), press the three lines at the bottom of the screen

Select the Clubs icon and select either Breakfast or After School Club.