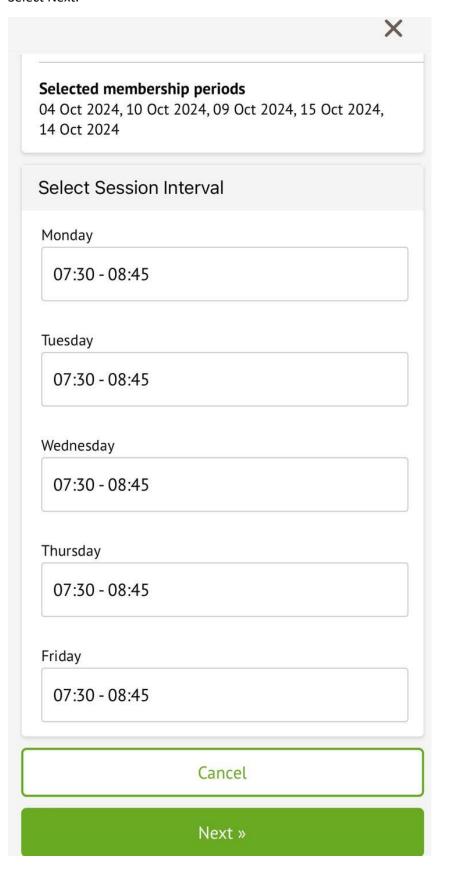

It will also ask you to select the session intervals. Please select an option for each day you are booking.

| Register                                             | for Club                                              |
|------------------------------------------------------|-------------------------------------------------------|
| Club Overview                                        | N                                                     |
| <b>Name</b><br>Breakfast Club                        |                                                       |
| <b>Description</b> Breakfast Club O Included £5.00 p | pen 07:30 - Close 08:45 Breakfast<br>er sessions      |
| <b>Selected member</b> 04 Oct 2024, 10 oct 2024      | ership periods<br>Oct 2024, 09 Oct 2024, 15 Oct 2024, |
| Select Sessio                                        | n Interval                                            |
| Monday                                               |                                                       |
| Tap to pick                                          |                                                       |
| Tuesday                                              |                                                       |
| Tap to pick                                          |                                                       |
| Wednesday                                            |                                                       |
| Tap to pick                                          |                                                       |
| Thursday                                             |                                                       |
| Tap to pick                                          |                                                       |

For Breakfast club, the sessions are 07:30-08:45 and After School club session are 15:30-17:30. Select Next.

This will then show how many sessions you are booking for the booking period, click next

You will then be able to see the total amount you have been charged for the club.