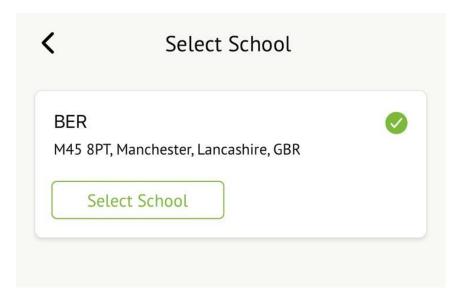

# Arbor App Parent Guide- How to book Breakfast and After School Club

Please log into the Arbor using your user name (email) and password and select BER for St Bernadette's.

Select the child you wish you book breakfast or afterschool club for.