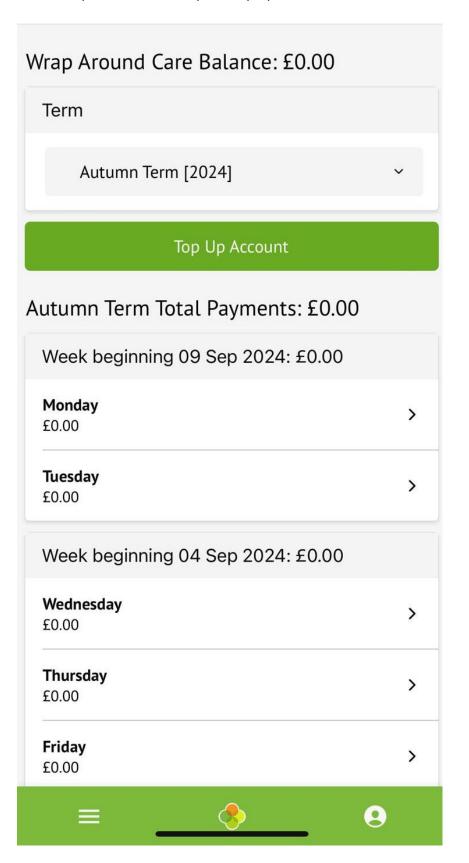

Before you can select places, you will need to top up your account. To do this, click on payments.

This will show the active payments for your child. Siblings will also show on this page.

Enter the amount you wish to top up and you can enter a narrative against the payment if wanted. Breakfast Club fees are £5.00 per session and After School Club fees are £6.00 per session. You must have enough in your account to book all your sessions.

Once the account has been topped up, you will see this on the active payments screen

From the main home screen of Arbor (child profile screen), press the three lines at the bottom of the screen

Select the Clubs icon and select either Breakfast or After School Club.