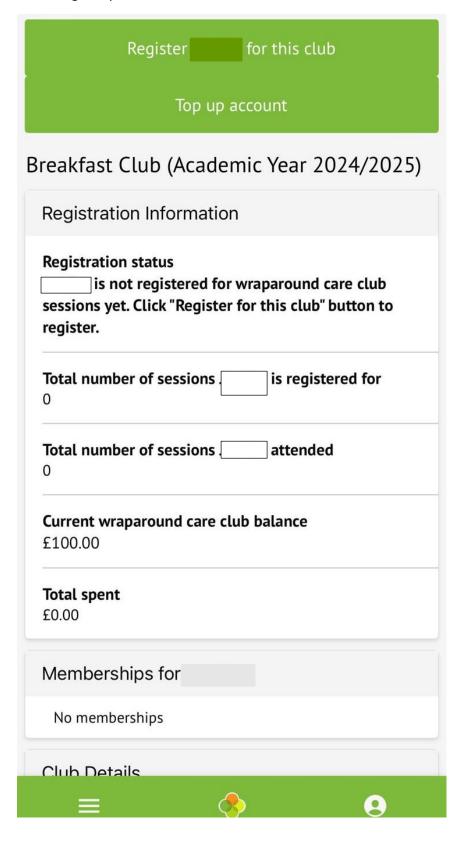

Before you can select places, you will need to top up your account. To do this, click on payments.

This will show the active payments for your child. Siblings will also show on this page.

Enter the amount you wish to top up and you can enter a narrative against the payment if wanted. Breakfast Club fees are £5.00 per session and After School Club fees are £6.00 per session. You must have enough in your account to book all your sessions.

Once the account has been topped up, you will see this on the active payments screen

From the main home screen of Arbor (child profile screen), press the three lines at the bottom of the screen

Select the Clubs icon and select either Breakfast or After School Club.