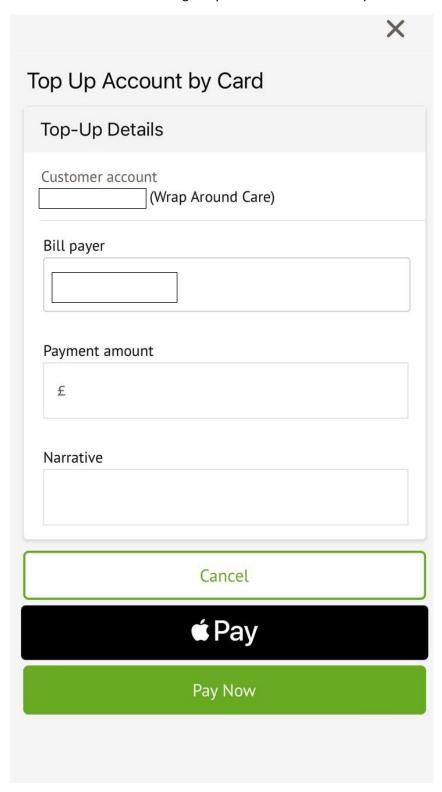

Before you can select places, you will need to top up your account. To do this, click on payments.

This will show the active payments for your child. Siblings will also show on this page.

Enter the amount you wish to top up and you can enter a narrative against the payment if wanted. Breakfast Club fees are £5.00 per session and After School Club fees are £6.00 per session. You must have enough in your account to book all your sessions.