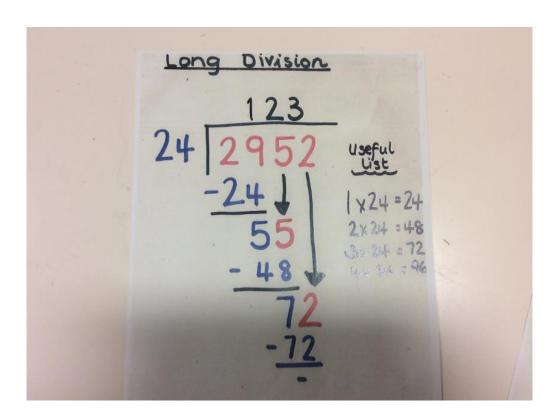

# D12: Long Division Method Short Division Method

26r21 37 983

St. Bernadette's R.C. Primary School