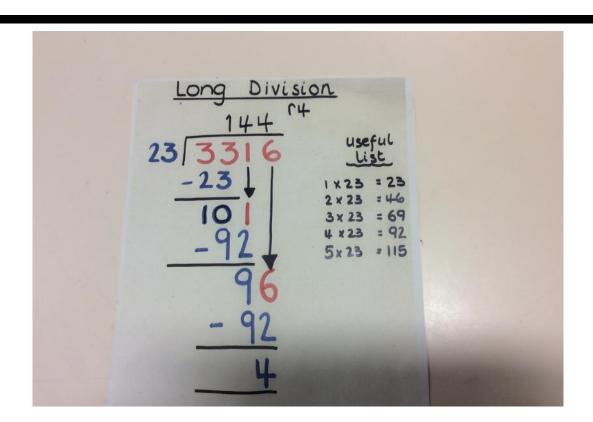

# D12: Long Division Method Short Division Method

26r21 37 983

St. Bernadette's R.C. Primary School